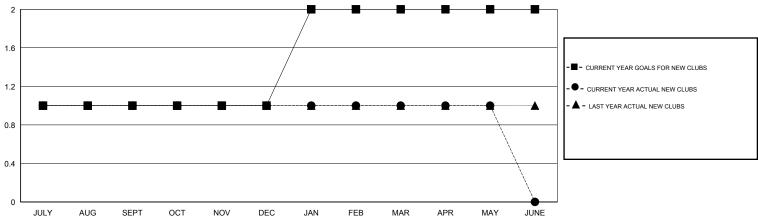

## GOALS AND ACTUAL NEW CLUBS CUMULATIVE

### **LOCATION REP OF SOUTH AFRICA**

GMT CA 6-Afi

| Clubs         |                  |                  |                  |                  | Members               |                    |                                     |                    |                  |  |
|---------------|------------------|------------------|------------------|------------------|-----------------------|--------------------|-------------------------------------|--------------------|------------------|--|
|               | RESUL            | TS FOR 2014-2015 | i                |                  | RESULTS FOR 2014-2015 |                    |                                     |                    |                  |  |
| QUARTER       | NEW CLUB<br>GOAL | NEW CLUBS        | DROPPED<br>CLUBS | NET<br>GAIN/LOSS | QUARTER               | NEW MEMBER<br>GOAL | CHARTER AND<br>NEW MEMBERS<br>ADDED | DROPPED<br>MEMBERS | NET<br>GAIN/LOSS |  |
| JULY/AUG/SEPT | 1                | 1                | 1                | 0                | JULY/AUG/SEPT         | 65                 | 43                                  | 16                 | 27               |  |
| OCT/NOV/DEC   | 0                | 0                | 0                | 0                | OCT/NOV/DEC           | 40                 | 17                                  | 27                 | -10              |  |
| JAN/FEB/MAR   | 1                | 0                | 1                | -1               | JAN/FEB/MAR           | 20                 | 35                                  | 39                 | -4               |  |
| APR/MAY/JUNE  | 0                | 0                | 0                | 0                | APR/MAY/JUNE          | 15                 | 14                                  | 18                 | -4               |  |