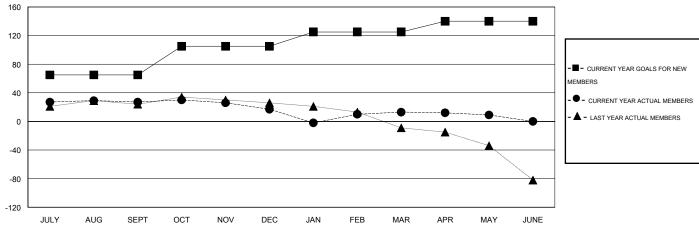

#### GOALS AND ACTUAL MEMBERS CUMULATIVE

| DROPPED CLUBS: 2  DROPPED MEMBERS   |                      | 30 CLUBS OF 46 ADDED 1 OR MORE NEW MEMBERS | GENDER DISTRIBU<br>MALE<br>FEMALE                          | TION<br>376 (54.81%)<br>310 (45.19%) |                 |
|-------------------------------------|----------------------|--------------------------------------------|------------------------------------------------------------|--------------------------------------|-----------------|
| DECEASED CLUB CANCELLED OTHER TOTAL | 6<br>10<br>84<br>100 | CLICK HERE FOR HEALTH ASSESSMENT DATA      | FAMILY UNIT MEMBERS HEAD OF HOUSEHOLD NON-HEAD OF HOUSEHOL | D                                    | 180<br>87<br>93 |

### **LOCATION REP OF SOUTH AFRICA**

GMT CA 6-Afi

| Clubs         |                  |                  |                  |                  | Members               |                    |                                     |                    |                  |  |
|---------------|------------------|------------------|------------------|------------------|-----------------------|--------------------|-------------------------------------|--------------------|------------------|--|
|               | RESUL            | TS FOR 2014-2015 | i                |                  | RESULTS FOR 2014-2015 |                    |                                     |                    |                  |  |
| QUARTER       | NEW CLUB<br>GOAL | NEW CLUBS        | DROPPED<br>CLUBS | NET<br>GAIN/LOSS | QUARTER               | NEW MEMBER<br>GOAL | CHARTER AND<br>NEW MEMBERS<br>ADDED | DROPPED<br>MEMBERS | NET<br>GAIN/LOSS |  |
| JULY/AUG/SEPT | 1                | 1                | 1                | 0                | JULY/AUG/SEPT         | 65                 | 43                                  | 16                 | 27               |  |
| OCT/NOV/DEC   | 0                | 0                | 0                | 0                | OCT/NOV/DEC           | 40                 | 17                                  | 27                 | -10              |  |
| JAN/FEB/MAR   | 1                | 0                | 1                | -1               | JAN/FEB/MAR           | 20                 | 35                                  | 39                 | -4               |  |
| APR/MAY/JUNE  | 0                | 0                | 0                | 0                | APR/MAY/JUNE          | 15                 | 14                                  | 18                 | -4               |  |